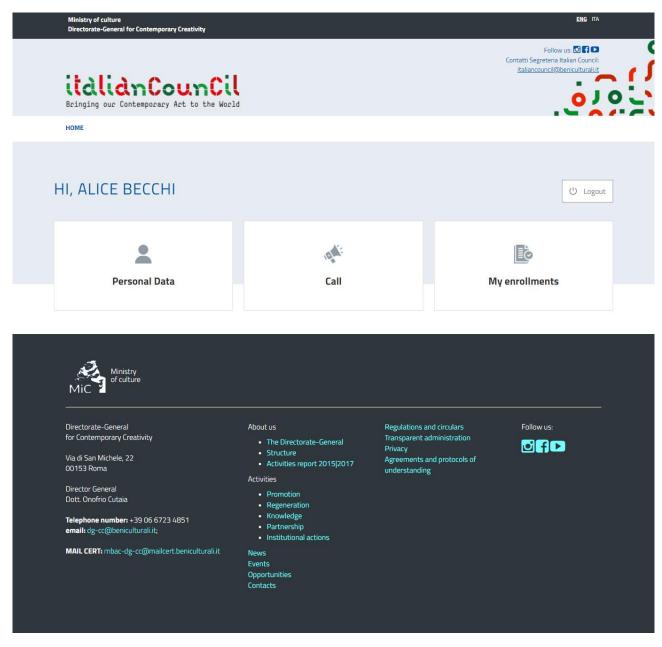

## DASHBOARD

Once logged in to your personal page, you'll find a dashboard to manage personal data, calls and enrollments.

# SUBMISSION PROCEDURE

To apply, go to the **Call** section of the dashboard, where you'll find the open calls. Please note that the three sections of the IC call won't be open at the same time, and that it is possible to apply to only one area and one action (see art.2 of the call).