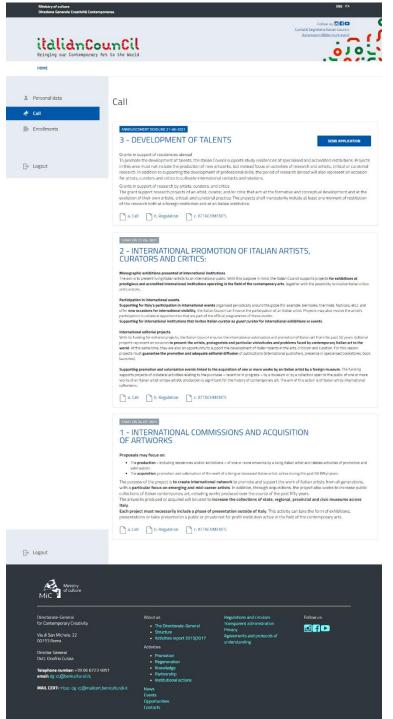

# SUBMISSION PROCEDURE

To apply, go to the **Call** section of the dashboard, where you'll find the open calls. Please note that the three sections of the IC call won't be open at the same time, and that it is possible to apply to only one area and one action (see art.2 of the call).

Each section has a quick description of the action provided. It is possible to view and download the call and the attachments from the website too.

Please note that the attachments to be filled can be found in the Documents section of the application form.

For the open section, the deadline is indicated in blue and there is a blue button SEND APPLICATION top right.

For the closed sections, the date of opening is in grey. Deadlines are indicated at art.5 of the call and on the Italian Council 10 website.

By clicking on SEND APPLICATION you'll acces to the next 4 steps.