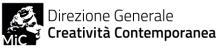

### STEP 3 – Documents upload

The last step consists in uploading the application form and the documents, IDs and fiscal codes requested for each action.

In the **Documents** section it is possible to find the forms to submit the application, attached to the call and reachable in the Call section of the platform.

 In Upload your application documents here it is possible to upload the PDF o P7M (pdf) file not exceeding 7 MB. <u>The application must be</u> signed and contain all the documents requested by the call.

• In **Upload your ID card here** it is possible to upload the ID document (card or passport) requested for each passage (eg. applicant, project partners, artists, curators or critics involved, Museum Directors etc, according to what is requested by each action).

• In Upload your fiscal code here it is possible to upload the Italian Fiscal code of the artist, curator and/or critic involved in the project (for sections 1 and 2) or of the individual applicant (for section 3).

Please note that until the final submssion it is possible to delete and change the documents. Maximum attention is required. Application cannot be modified after sending.