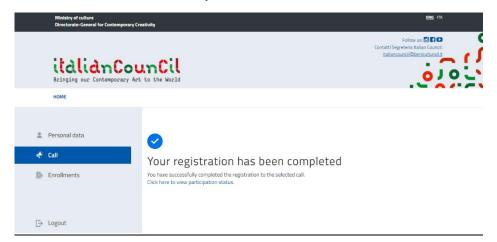

Please note that once sent, it is no longer possible to modify the application.

Once the submission is completed a message appears and an e-mail notice is sent. It is possible to check the status of the submission at any time.