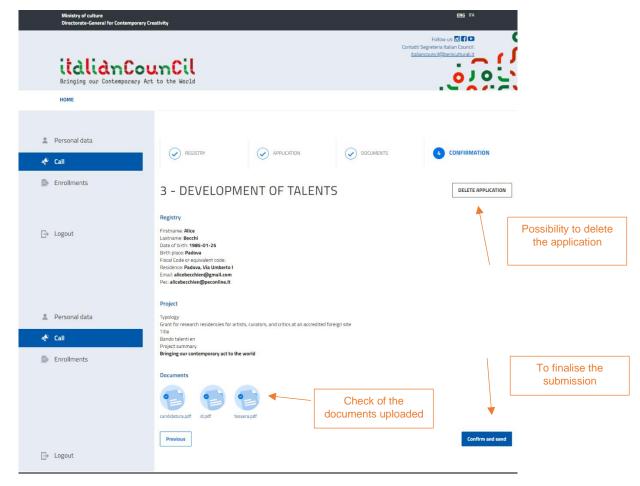

#### **STEP 4 – Application submission**

Once all the upload procedure is over, after veryfing the presence of all the material requested, it is possible to finalise the submission by clicking on CONFIRM AND SEND. It is possible to modify the application before the final submission, in different moments as well.

Please note that once sent, it is no longer possible to modify the application.

Once the submission is completed a message appears and an e-mail notice is sent. It is possible to check the status of the submission at any time.